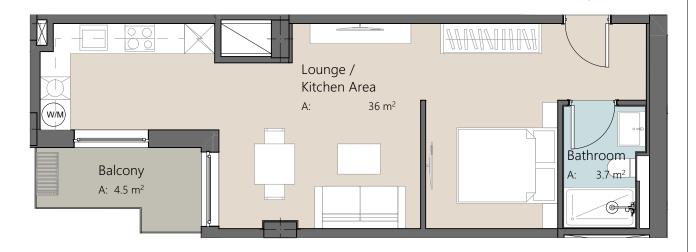

Unit number: 5.01

Type: Executive Studio

Gross internal area: 40.4 m<sup>2</sup> External area: 4.5 m<sup>2</sup>

These particulars are intended to provide general information and should be considered as a guideline only. They are subject to change, withdrawal or alteration at any time without notice and do not constitute an offer or contract or any part thereof.