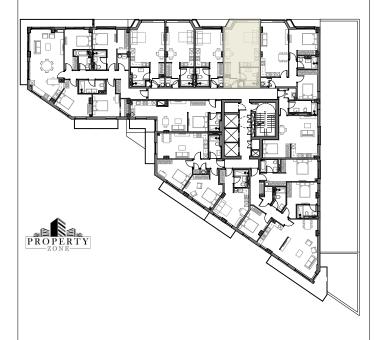

## KEYSTONE RESIDENCE

Unit number: 5.06
Type: Studio

Gross internal area: 36.6 m<sup>2</sup>

vternal area.

These particulars are intended to provide general information and should be considered as a guideline only. They are subject to change, withdrawal or alteration at any time without notice and do not constitute an offer or contract or any part thereof.