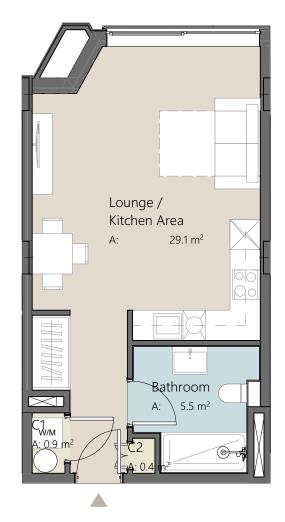

## KEYSTONE RESIDENCE

Unit number: 5.06
Type: Studio

Gross internal area: 36.6 m<sup>2</sup>

vternal area.

These particulars are intended to provide general information and should be considered as a guideline only. They are subject to change, withdrawal or alteration at any time without notice and do not constitute an offer or contract or any part thereof.